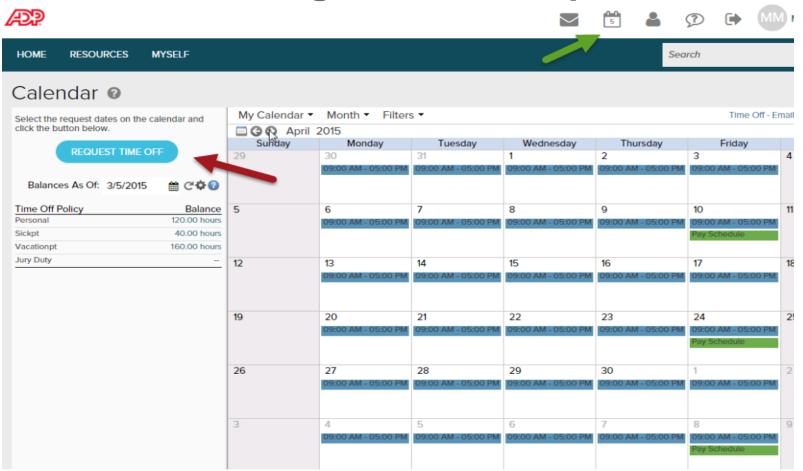

# **Employee- Time Off Request**

Click Calendar Icon and select Request Time Off

|                                                                       | 🌣 🕜 😳 | Balances As Of : | 4/15/2015 🛗 C |
|-----------------------------------------------------------------------|-------|------------------|---------------|
| Request Time Off                                                      | ¥ U 0 | Time Off Policy  | Balance       |
|                                                                       |       | Personal         | 120.00 hours  |
| 1 Enter a Date Range                                                  |       | Sickpt           | 40.00 hours   |
| - Enter d Date Hange                                                  |       | Vacationpt       | 160.00 hours  |
| Start Day: * End Day: *                                               |       | Jury Duty        | hours         |
| 4/13/2015 To 4/15/2015 C                                              |       |                  |               |
| Includes every day from 04/13/2015 to 04/15/2015. CHANGE RECURRENCE V |       |                  |               |
| 2 Enter Request Details                                               |       |                  |               |
| EDIT EACH DAY INDIVIDUALLY                                            |       |                  |               |
|                                                                       | - 1   |                  |               |
| DATE TIME OFF POLICY MOUNT START TIME                                 |       |                  |               |
| Mon, Apr 13, 20<br>Wed, Apr 15, 20                                    | - 1   |                  |               |
| Total: Includes 3 days 24.00 hours                                    |       |                  |               |
| Comments: Please respond by:                                          |       |                  |               |
| mm/dd/yyyy 🛗                                                          |       |                  |               |
| CANCEL                                                                |       |                  |               |
|                                                                       |       |                  |               |

Review and Confirm Policy selected and hours inputted

Input Comments or Respond Date if needed. Submit Request

| elect the request dates on the calendar and                           | My Calendar  Month  Filters  Time Off - Email Caler |                           |                           |                           |                           |                                            |    |  |  |  |
|-----------------------------------------------------------------------|-----------------------------------------------------|---------------------------|---------------------------|---------------------------|---------------------------|--------------------------------------------|----|--|--|--|
| click the button below.                                               |                                                     |                           | -                         | -                         |                           |                                            |    |  |  |  |
| REQUEST TIME OFF                                                      | Sunday<br>29                                        | Monday<br>30              | Tuesday<br>31             | Wednesday<br>1            | Thursday<br>2             | Friday<br>3                                | 4  |  |  |  |
| Balances As Of: 3/5/2015 🛛 🛗 🖱 🏟 🕜                                    |                                                     | 09:00 AM - 05:00 PM                        |    |  |  |  |
| Ime Off Policy         Balance           ersonal         120.00 hours | 5                                                   | 6<br>09:00 AM - 05:00 PM  | 7<br>109:00 AM - 05:00 PM | 8<br>09:00 AM - 05:00 PM  | 9<br>09:00 AM - 05:00 PM  | 10<br>09:00 AM - 05:00 PM                  | 11 |  |  |  |
| ickpt 40.00 hours<br>Vacationpt 160.00 hours                          |                                                     | 6                         |                           |                           |                           | Pay Schedule                               | 6  |  |  |  |
| ury Duty –                                                            | 12                                                  | 17<br>09:00 AM - 05:00 PM | 18                        |                           |                           |                                            |    |  |  |  |
|                                                                       | 19                                                  | 20<br>09:00 AM - 05:00 PM | 21<br>09:00 AM - 05:00 PM | 22<br>09:00 AM - 05:00 PM | 23<br>09:00 AM - 05:00 PM | 24<br>109:00 AM - 05:00 PM<br>Pay Schedule | 25 |  |  |  |
|                                                                       | 26                                                  | 27<br>09:00 AM - 05:00 PM | 28<br>09:00 AM - 05:00 PM | 29<br>09:00 AM - 05:00 PM | 30<br>09:00 AM - 05:00 PM | 1<br>09:00 AM - 05:00 PM                   | 2  |  |  |  |
|                                                                       | 3                                                   | 4                         | 5                         | 6                         | 7                         | 8                                          | 9  |  |  |  |
|                                                                       | 3                                                   | 09:00 AM - 05:00 PM       |                           | 09:00 AM - 05:00 PM       | 09:00 AM - 05:00 PM       | 09:00 AM - 05:00 PM                        | 3  |  |  |  |