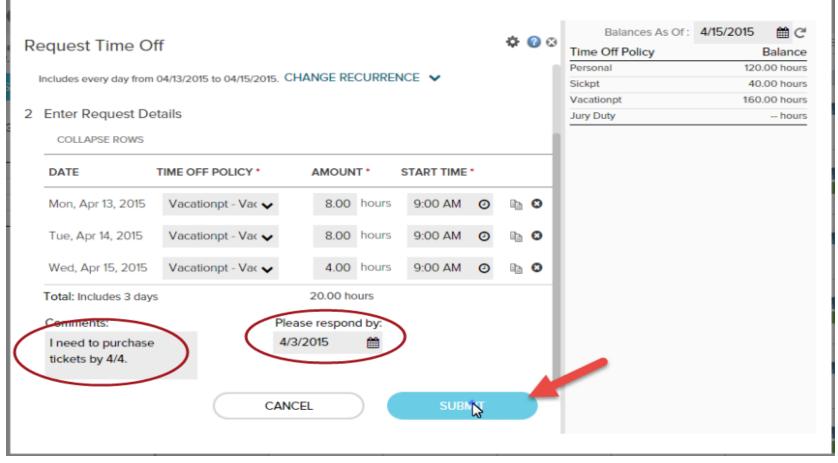

Input Start Day and End Day. Select Time Off Policy. Click "Edit Each Day Individually" if multiple request days

| R€  | equest Time O           | ff<br>, |                  |       |           |       |            |    | ¢ 🛛 🛛      | Balances As Of :<br>Time Off Policy<br>Personal |        | C C ance |
|-----|-------------------------|---------|------------------|-------|-----------|-------|------------|----|------------|-------------------------------------------------|--------|----------|
|     | Start Day: *            |         | End Day: *       |       |           |       |            |    |            | Sickpt                                          | 40.00  | hours    |
|     | 4/13/2015 🛗             | То      | 4/15/2015        | -     | G         |       |            |    |            | Vacationpt                                      | 160.00 | hours    |
|     | 4/13/2013               | 10      | 4/13/2013        |       | C         |       |            |    |            | Jury Duty                                       |        | hours    |
| - I | Includes every day from | 04/13/2 | 015 to 04/15/201 | 5. CH | ANGE RE   | CURRE | NCE 🗸      |    |            |                                                 |        |          |
| 2   | Enter Request De        | etails  |                  |       |           |       |            |    |            |                                                 |        |          |
|     | COLLAPSE ROWS           |         |                  |       |           |       |            |    |            |                                                 |        |          |
|     | DATE                    | TIME    | OFF POLICY *     |       | AMOUN     | т•    | START TIME | •  |            |                                                 |        |          |
|     | Mon, Apr 13, 2015       | Vac     | ationpt - Vac 🗸  |       | 8.00      | hours | 9:00 AM    | 0  | ₽ ♥        |                                                 |        |          |
|     | Tue, Apr 14, 2015       | Vac     | ationpt - Vac 🗸  |       | 8.00      | hours | 9:00 AM    | 0  | <b>B</b> 🙁 |                                                 |        |          |
|     | Wed, Apr 15, 2015       | Vac     | ationpt - Vac 🗸  |       | _         | hours | 9:00 AM    | 0  | B 8        |                                                 |        |          |
|     | Total: Includes 3 day   | s       |                  |       | 24.00 ho  | ours  |            |    |            |                                                 |        |          |
|     | Comments:               |         |                  | Pleas | se respon | d by: |            |    |            |                                                 |        |          |
|     |                         |         | (                | CANCE | ĒL        |       | SUB        | ит |            |                                                 |        |          |

Review and Confirm Policy selected and hours inputted

Input Comments or Respond Date if needed. Submit Request

| elect the request dates on the calendar and                           | My Calendar  Month  Filters  Time Off - Email Caler |                           |                           |                           |                           |                                            |    |  |  |  |
|-----------------------------------------------------------------------|-----------------------------------------------------|---------------------------|---------------------------|---------------------------|---------------------------|--------------------------------------------|----|--|--|--|
| click the button below.                                               |                                                     |                           | -                         | -                         |                           |                                            |    |  |  |  |
| REQUEST TIME OFF                                                      | Sunday<br>29                                        | Monday<br>30              | Tuesday<br>31             | Wednesday<br>1            | Thursday<br>2             | Friday<br>3                                | 4  |  |  |  |
| Balances As Of: 3/5/2015 🛛 🛗 🖱 🏟 🕜                                    |                                                     | 09:00 AM - 05:00 PM                        |    |  |  |  |
| Ime Off Policy         Balance           ersonal         120.00 hours | 5                                                   | 6<br>09:00 AM - 05:00 PM  | 7<br>109:00 AM - 05:00 PM | 8<br>09:00 AM - 05:00 PM  | 9<br>09:00 AM - 05:00 PM  | 10<br>09:00 AM - 05:00 PM                  | 11 |  |  |  |
| ickpt 40.00 hours<br>Vacationpt 160.00 hours                          |                                                     | 6                         |                           |                           |                           | Pay Schedule                               | 6  |  |  |  |
| ury Duty –                                                            | 12                                                  | 17<br>09:00 AM - 05:00 PM | 18                        |                           |                           |                                            |    |  |  |  |
|                                                                       | 19                                                  | 20<br>09:00 AM - 05:00 PM | 21<br>09:00 AM - 05:00 PM | 22<br>09:00 AM - 05:00 PM | 23<br>09:00 AM - 05:00 PM | 24<br>109:00 AM - 05:00 PM<br>Pay Schedule | 25 |  |  |  |
|                                                                       | 26                                                  | 27<br>09:00 AM - 05:00 PM | 28<br>09:00 AM - 05:00 PM | 29<br>09:00 AM - 05:00 PM | 30<br>09:00 AM - 05:00 PM | 1<br>09:00 AM - 05:00 PM                   | 2  |  |  |  |
|                                                                       | 3                                                   | 4                         | 5                         | 6                         | 7                         | 8                                          | 9  |  |  |  |
|                                                                       | 3                                                   | 09:00 AM - 05:00 PM       |                           | 09:00 AM - 05:00 PM       | 09:00 AM - 05:00 PM       | 09:00 AM - 05:00 PM                        | 3  |  |  |  |